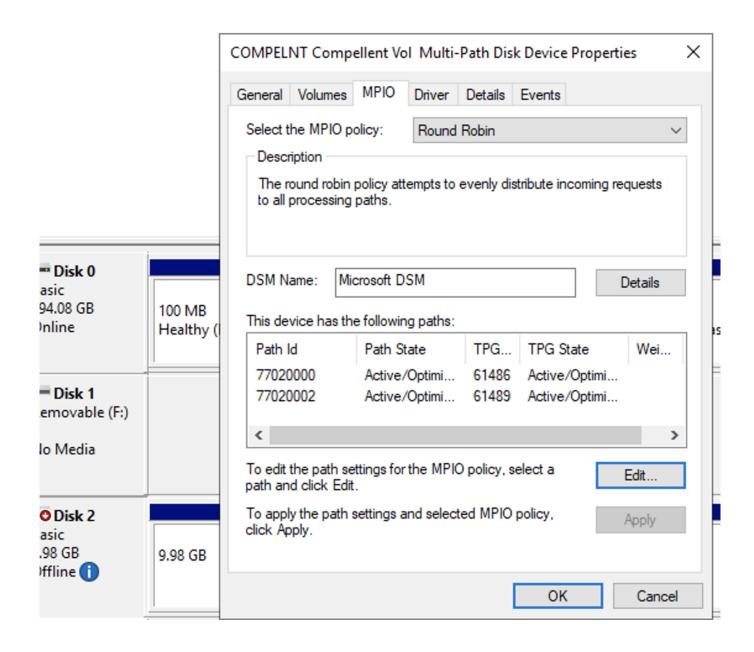

## compellent mpio driver

compellent mpio driver, dell compellent mpio driver Sony Vaio Vgn N320e Driver For Mac

MPIO – What is it and why should I use it > Drivers & Downloads > Product Support. <u>Usb C Adapter Type C Hub For Mac</u>